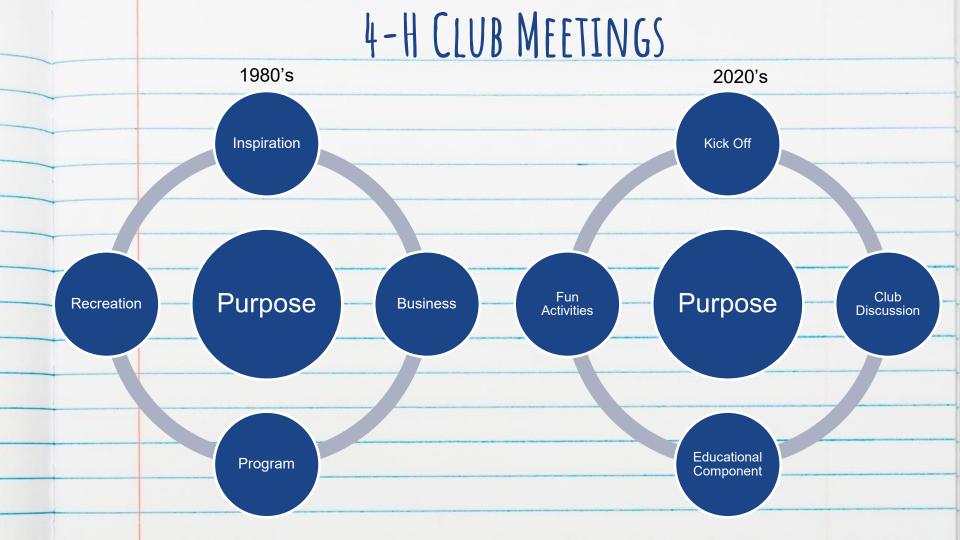

## What do you see?



# DISTRICT 9 4-H STATS

- 18 Counties
- Ended 2021-2022 4-H year with 6,524 4-H members
  - That is 1,049 more than last year
  - 2<sup>nd</sup> leading district in enrollment
  - 7 of the D9 counites are in the 25 statewide for
    - enrollment
  - 1,427 registered adult volunteers



## WHAT MAKES A GREAT CLUB?

### Maintain Good Communicationablish & Maintain Relations

- 4-H Families Provide families with information
- Club Officers & Members
  Get to know families
  Recognition youth and adult
- County Extension Office
- Calendar

## WHAT MAKES A GREAT CLUB?

| People                     | Positive Environment |  |  |
|----------------------------|----------------------|--|--|
| • Youth Members            | • Trust              |  |  |
| · Parents                  | Enbrace Learning and |  |  |
| · Project Leaders          | Change               |  |  |
| · Co- Club Manager         | Listening            |  |  |
| Community Support          | Vision and Goals     |  |  |
|                            | • Inclusion          |  |  |
|                            |