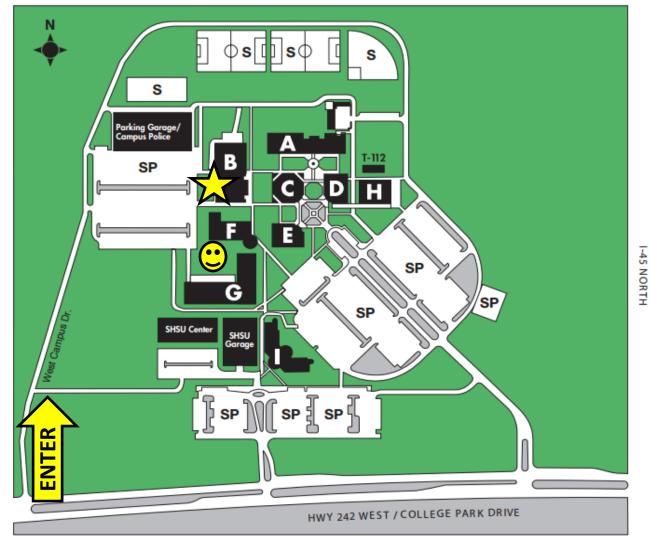

## LONE STAR COLLEGE-MONTGOMERY

Enter on West Campus Drive Park in Parking Garage or Lot via West Campus Drive.

## Building B - Atrium

- REGISTRATION CHECK IN
- Each family must report to Registration to turn in eligibility forms and pick up name tags BEFORE reporting to any contests.
- <u>Maverick Square</u> Between Bldg. F and G – Outside space for fun activities and county tents.

Campus Address: 3200 College Park Drive Conroe, TX 77384

A: Commons Building B: Health Science Center C: Student Services Center D: Performing Arts Center E: Administration Building F: Library Building G: General Academic Building H: Music Hall I: LSC-University Center at Montgom S: Sports Fields/Courts T-112: Temporary Building SP: Student Parking